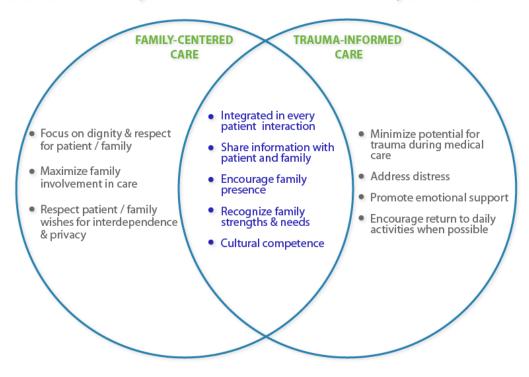

#### Section B

Figure 5. Characteristic struggles of individuals who have experienced trauma.

Figure 6. Trauma-informed techniques for children and families.

Elements of family-centered and trauma-informed pediatric care