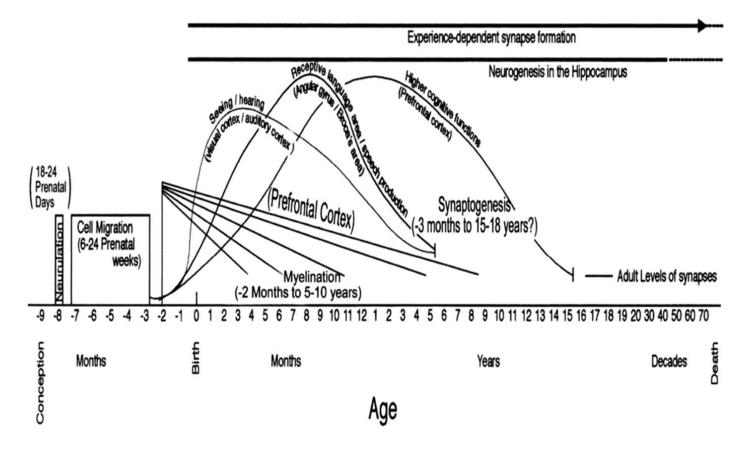

|                        |
|                       |                               |                        |
|                       |                               |                        |
|                       |                               |                        |
|                       |                               |                        |
|                       |                               |                        |
|                       |                               |                        |
|                       |                               |                        |
|                       |                               |                        |
|                       |                               |                        |

#### Section B



Figure 1. Milestones of Human brain development.





#### Section B

Figure 3: Areas of the brain and basic functions



### Section B





Conception

#### Section B

Figure 5. Characteristic struggles of individuals who have experienced trauma.



Figure 6. Trauma-informed techniques for children and families.



Elements of family-centered and trauma-informed pediatric care