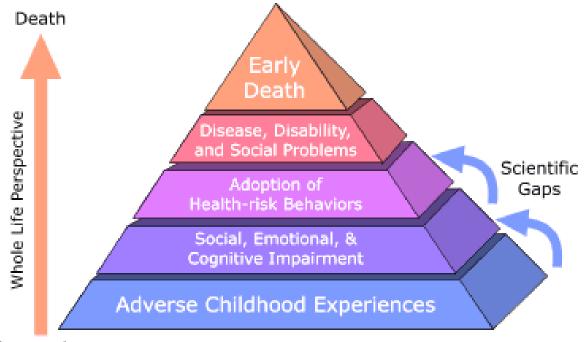

#### Section B

Figure 5. Characteristic struggles of individuals who have experienced trauma.

Figure 6. Trauma-informed techniques for children and families.

Elements of family-centered and trauma-informed pediatric care